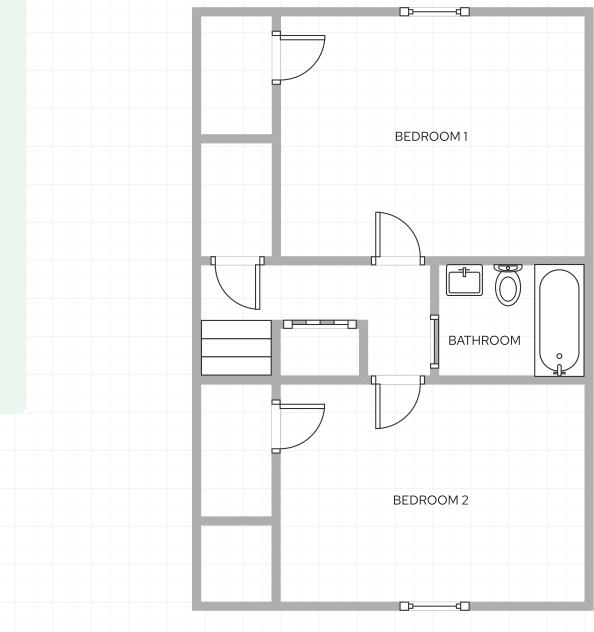

2 Bedroom Townhouse, First Floor

- Penns Grove, NJ
- Townhouse & garden style apartment complex
- 🔒 120 units
- L 1,004 square feet
- 🛱 Established 1975

2 Bedroom Townhouse, Second Floor

- Penns Grove, NJ
- Townhouse & garden style apartment complex
- 🔒 120 units
- L 1,004 square feet
- 🛱 Established 1975