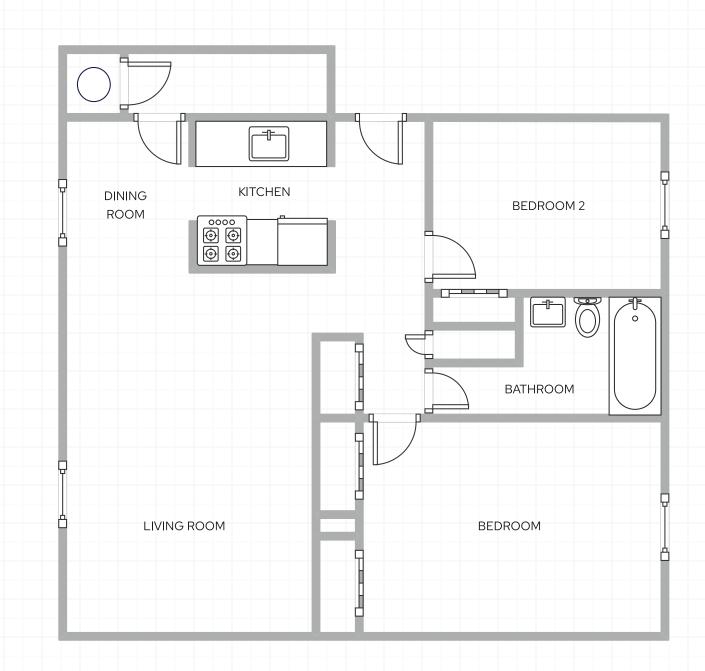

One Bedroom Unit

- Penns Grove, NJ
- Townhouse & garden style apartment complex
- 🔒 120 units
- L 806 square feet
- 🛱 Established 1975

Two Bedroom Unit

- Penns Grove, NJ
- Townhouse & garden style apartment complex
- 🔒 120 units
- L 1,178 square feet
- 🛱 Established 1975