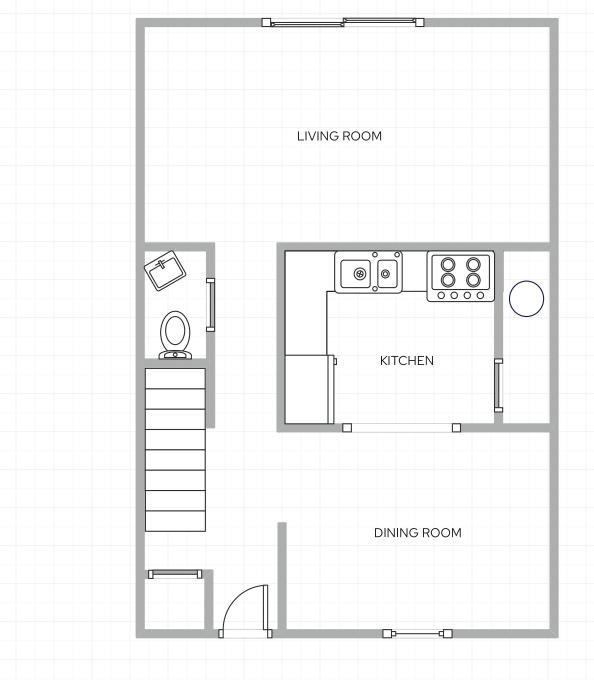

3 Bedroom Townhouse, First Floor

- Penns Grove, NJ
- Townhouse & garden style apartment complex
- 🔒 120 units
- L 1,178 square feet
- 🛱 Established 1975

3 Bedroom Townhouse, Second Floor

- Penns Grove, NJ
- Townhouse & garden style apartment complex
- 🔒 120 units
- L 1,178 square feet
- 🛱 Established 1975