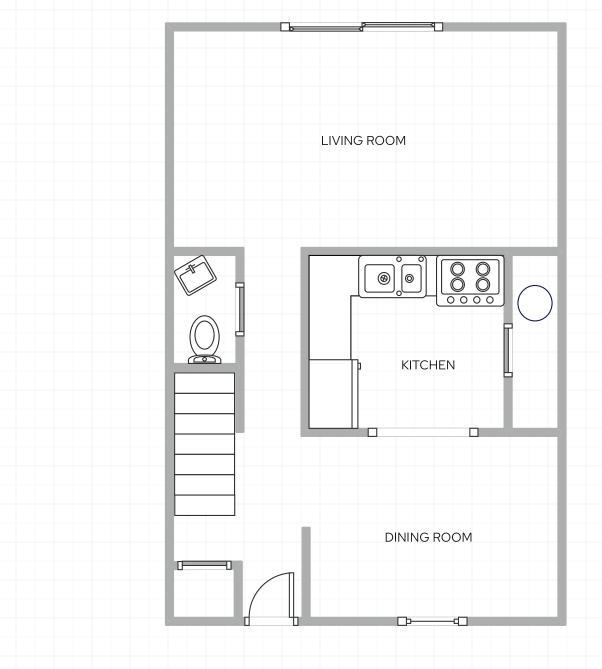

2 Bedroom Townhouse, First Floor

- Penns Grove, NJ
- Townhouse & garden style apartment complex
- 🔒 120 units
- L 1,004 square feet
- 🛱 Established 1975

2 Bedroom Townhouse, Second Floor

- Penns Grove, NJ
- Townhouse & garden style apartment complex
- 🔒 120 units
- L 1,004 square feet
- 🛱 Established 1975