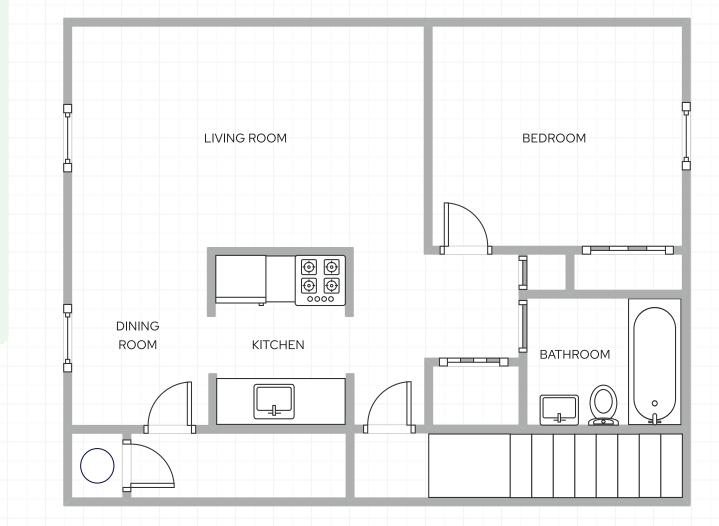

One Bedroom Unit

- Penns Grove, NJ
- Townhouse & garden style apartment complex
- 🔒 120 units
- L 806 square feet
- 🛱 Established 1975

Two Bedroom Unit

- Penns Grove, NJ
- Townhouse & garden style apartment complex
- 🔒 120 units
- L 1,178 square feet
- 🛱 Established 1975