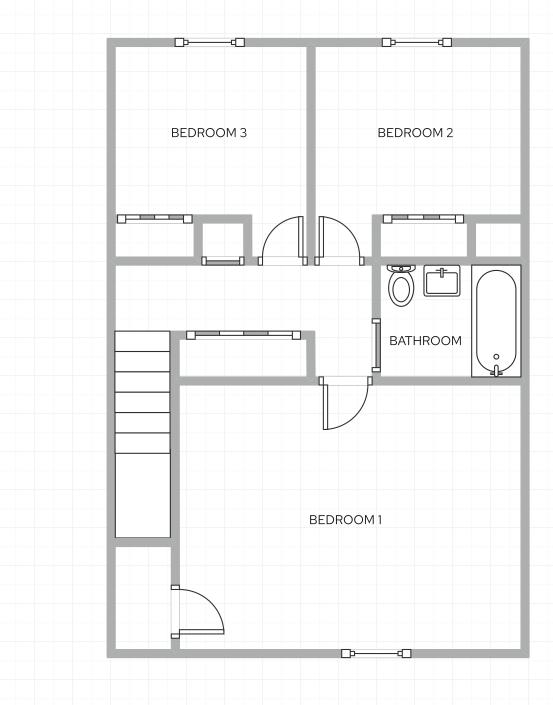

3 Bedroom Townhouse, First Floor

- Penns Grove, NJ
- Townhouse & garden style apartment complex
- 🔒 120 units
- L 1,178 square feet
- 🛱 Established 1975

3 Bedroom Townhouse, Second Floor

- Penns Grove, NJ
- Townhouse & garden style apartment complex
- 🔒 120 units
- L 1,178 square feet
- 🛱 Established 1975